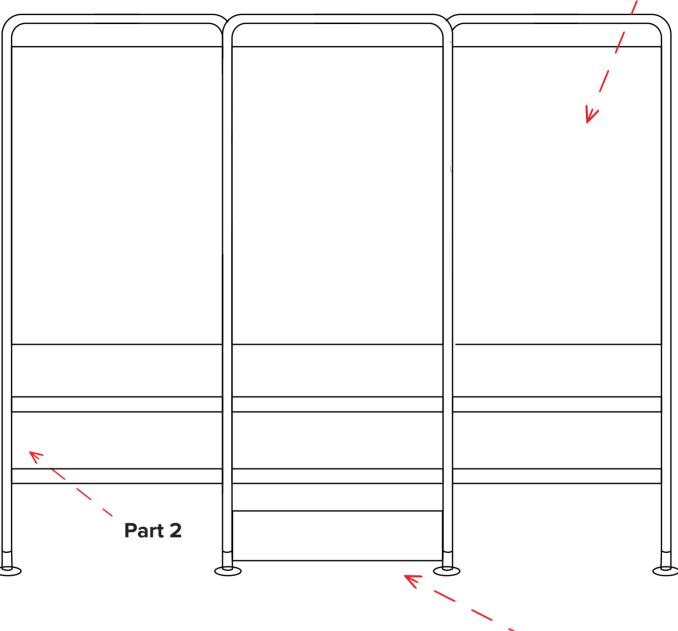

## 2 x side panels part code: ES-CS-001-SDP Assembly Guide

Part 1

CheckFire.

Part 3