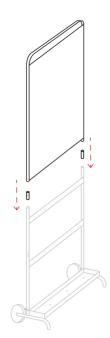

### Assemble Lower Section

- 1. Place Part 2 onto Part 1. and tighten.
- 2. Place the other leg of **Part 2** into one of the feet provided.

#### Assemble Upper Section

3. Place Part 3 onto Part 2. and tighten.