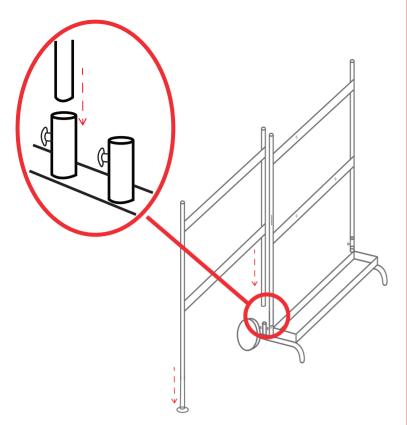

### Assemble Lower Section

- 1. Place Part 2 onto Part 1. and tighten.
- 2. Place the other leg of **Part 2** into one of the feet provided.