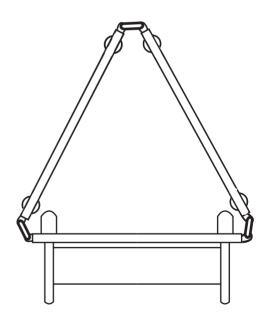

#### Secure Sections

- 4. Once all parts are in position, slot in one of the hooks into the hoops which are attached to each panel.
- 5. Once the hook has been positioned into place, insert the securing wire through the holes on the hooks and twist to secure.

#### **Assemble Upper Section**

6. Rotate both sides around so that they meet and hook together as per the 'Secure Sections' instructions.