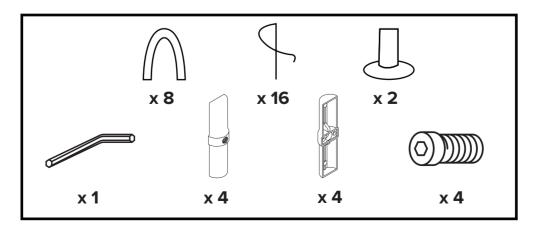

### Assemble Lower Section

- 1. Place Part 2 onto Part 1. and tighten.
- 2. Place the other leg of **Part 2** into one of the feet provided.

#### Assemble Upper Section

3. Place Part 3 onto Part 2. and tighten.