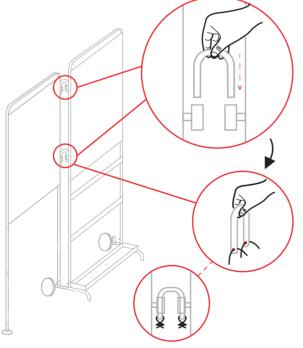

#### Secure Sections

- 4. Once all parts are in position, slot in one of the hooks into the hoops which are attached to each panel.
- 5. Once the hook has been positioned into place, insert the securing wire through the holes on the hooks and twist to secure.

#### **Assemble Upper Section**

6. Rotate both sides around so that they meet and hook together as per the 'Secure Sections' instructions.