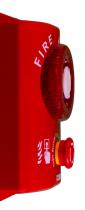

## Features

- Extremely loud 105dBa siren
- ABS case resists shocks and drops
- Super-bright LED strobe
- Water resistant
- IP65 rated
- Push button activated
- Simple installation and operation