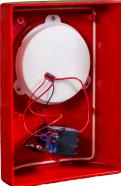

## Features

- Extremely loud 105dBa siren
- ABS case resists shocks and drops
- Super-bright LED strobe
- Water resistant
- IP65 rated
- Push button activated
- Simple installation and operation