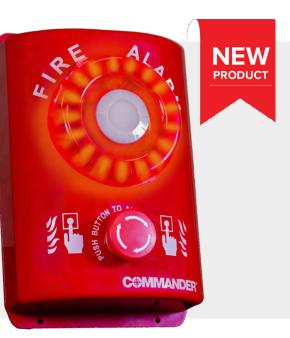

## **Single Site Alarm**

Issue an effective warning in the event of a fire with the **NEW** Commander Single Site Alarm and aid safe evacuation.

(in) CheckFire

With it's incredible 105dBa siren and flashing LED strobe, the NEW Commander Single Site Alarm can be heard loud and clear in the noisiest of environments and at a great distance.

## Features

- Extremely loud 105dBa siren
- ABS case resists shocks and drops
- Super-bright LED strobe
- Water resistant
- IP65 rated
- Push button activated
- Simple installation and operation